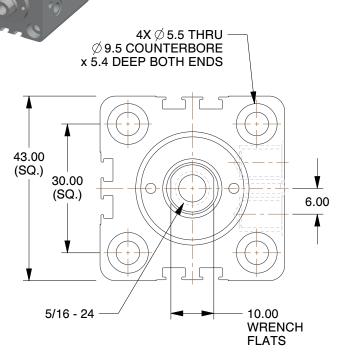

## **NOTES:**

1. STROKE (MM): 10 2. MAX. TEMP. (F): 165 3. TYPE: Double Acting

4. BODY MATERIAL: Aluminum5. MAX. PRESSURE (PSI): 20306. PISTON MATERIAL: Aluminum7. ITEM: Compact Hydraulic Cylinder

100 Grainger Parkway, Lake Forest, Illinois 60045-5201 1-(800) GRAINGER, 1-(800) 472-4643, (847) 535-1000 www.grainger.com This file and any associated information and specifications are provided for reference and evaluation purposes only, and is subject to change without notice. Grainger makes no representations, warranties or guarantees as to the appropriateness, accuracy, completeness, or suitability for any purpose, of the file, information or specifications. You are solely responsible for the use of the file, information or specifications.