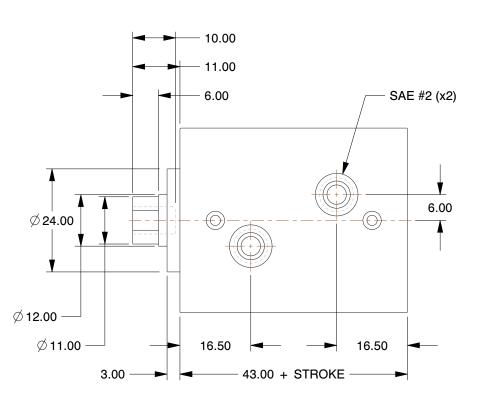

## **NOTES:**

1. STROKE (MM): 10 2. MAX. TEMP. (F): 165 3. TYPE: Double Acting

4. BODY MATERIAL: Aluminum5. MAX. PRESSURE (PSI): 20306. PISTON MATERIAL: Aluminum7. ITEM: Compact Hydraulic Cylinder

100 Grainger Parkway, Lake Forest, Illinois 60045-5201 1-(800) GRAINGER, 1-(800) 472-4643, (847) 535-1000 www.grainger.com This file and any associated information and specifications are provided for reference and evaluation purposes only, and is subject to change without notice. Grainger makes no representations, warranties or guarantees as to the appropriateness, accuracy, completeness, or suitability for any purpose, of the file, information or specifications. You are solely responsible for the use of the file, information or specifications.