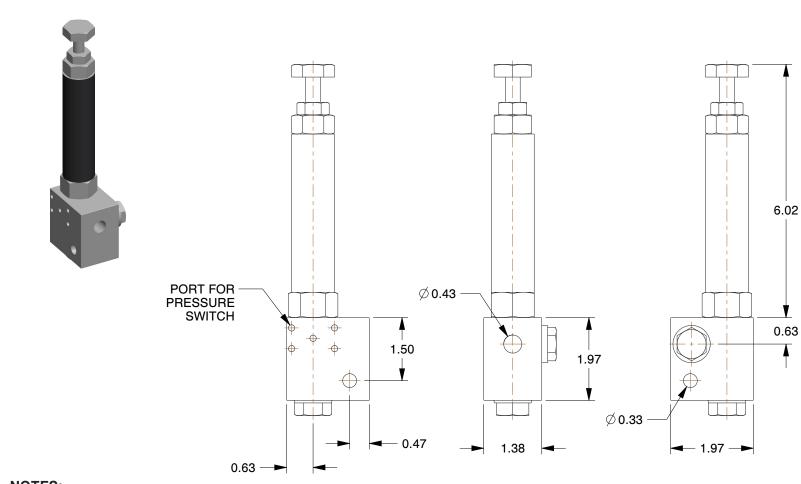

## **NOTES:**

- 1. ITEM: Hydraulic Valve
- 2. PORT SIZE HYDRAULIC VALVES: G1/4"
- 3. MAX. FLOW HYDRAULIC VALVES: 1.8 gpm
- 4. ITEM PRESSURE CONTROL VALVES: Hydraulic Valve
- 5. PRESSURE RANGE HYDRAULIC VALVES: 435 to 4350 psi

## 5UXC9

Hyd Valve,G1/4,1.8 gpm,435-4350 psi

INCH

SHEET

1 of 1