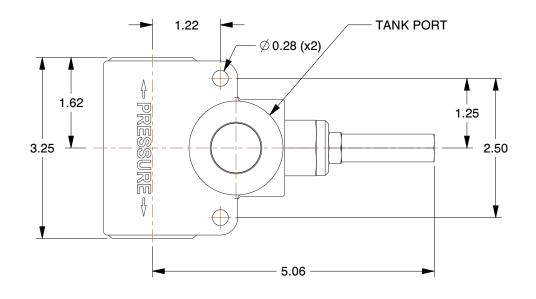

## NOTES:

- 1. ITEM: Inline Relief Valve
- 2. PORT SIZE HYDRAULIC VALVES: 3/4" NPT
- 3. MAX. FLOW HYDRAULIC VALVES: 30.0 gpm
- 4. BODY MATERIAL HYDRAULIC VALVES: Cast Iron
- 5. ITEM PRESSURE CONTROL VALVES: Inline Relief Valve
- 6. PRESSURE RANGE HYDRAULIC VALVES: 1500 to 3000 psi