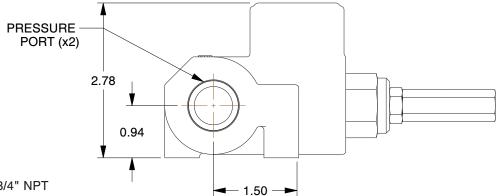

## NOTES:

- 1. ITEM: Inline Relief Valve
- 2. PORT SIZE HYDRAULIC VALVES: 3/4" NPT
- 3. MAX. FLOW HYDRAULIC VALVES: 30.0 gpm
- 4. BODY MATERIAL HYDRAULIC VALVES: Cast Iron
- 5. ITEM PRESSURE CONTROL VALVES: Inline Relief Valve
- 6. PRESSURE RANGE HYDRAULIC VALVES: 1500 to 3000 psi