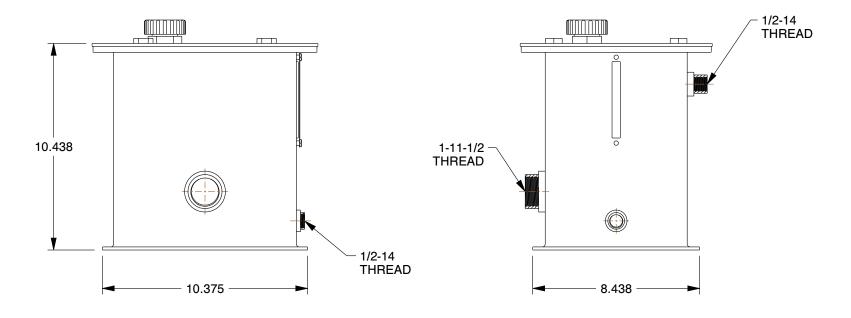

24W699

COMPONENT

Hydraulic Reservoir: 2 gal Nominal Capacity, 1 in NPT Suction Port Thread Size

UNIT INCH SHEET

Hydraulic Reservoir

1 of 1