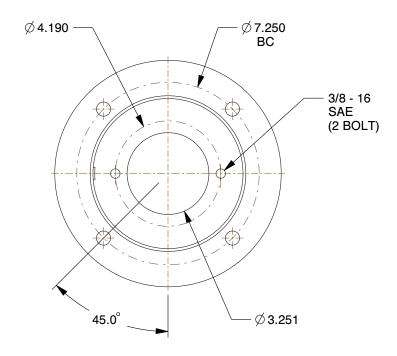

0.26

COMPONENT Hydraulic Pump and Motor Mount

Adapters

2WXK9

Pump/Motor Adapter: 182-256TC Motor Frame Size, Cast Aluminum, SAE A 4 Bolt INCH
SHEET

1 of 1