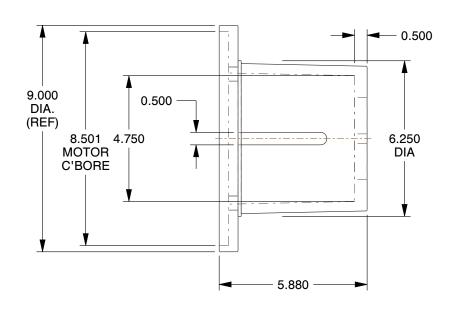

0.26

COMPONENT Hydraulic Pump and Motor Mount

Adapters

2WXK9

Pump/Motor Adapter: 182-256TC Motor Frame Size, Cast Aluminum, SAE A 4 Bolt INCH
SHEET

1 of 1