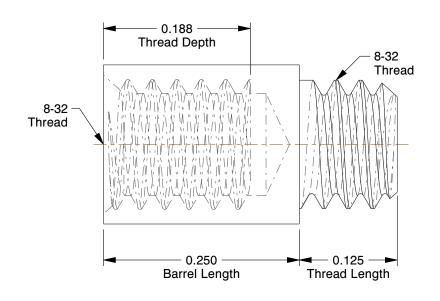

COMPONENT

Bind Barrel Ext, PK50

5MB18

Binding Barrel Extension UNIT INCH SHEET 1 of 1