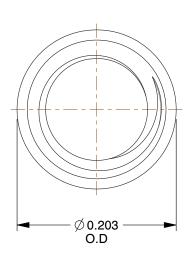

COMPONENT

Bind Barrel Ext, PK50

5MB18

Binding Barrel Extension UNIT INCH SHEET 1 of 1