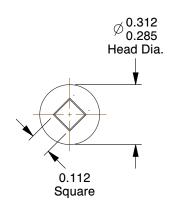

## NOTES:

1. SCREW SIZE: #8 2. HEAD TYPE: Flat 3. RECESS TYPE: Square

4. MATERIAL: Steel 5. FINISH: Exterior

6. THREAD TYPE: Coarse

7. APPLICATION: Used for Projects Such as Decks, Fencing, Siding and Docks