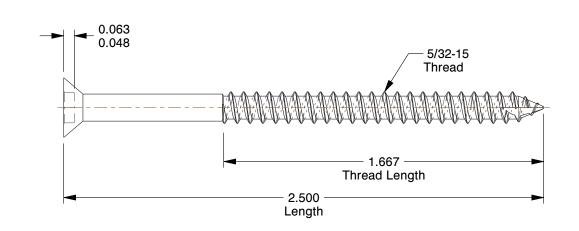

## NOTES:

1. SCREW SIZE: #8 2. HEAD TYPE: Flat 3. RECESS TYPE: Square

4. MATERIAL: Steel 5. FINISH: Exterior

6. THREAD TYPE: Coarse

7. APPLICATION: Used for Projects Such as Decks, Fencing, Siding and Docks

COMPONENT

2.00

|                         | 2001. 00.01. |        |
|-------------------------|--------------|--------|
| 22A505                  |              | UNIT   |
|                         |              | INCH   |
| Screws, 2-1/2 In, PK800 |              | SHEET  |
|                         |              | 1 of 1 |