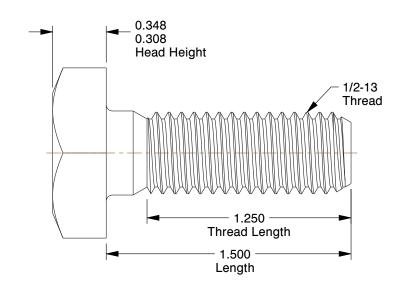

**SCALE** 

1.70

COMPONENT

20J014

Bolt, Square, Grade 5, 1/2-13x1 1/2ln, PK225

Freight Car Bolt

UNIT

INCH