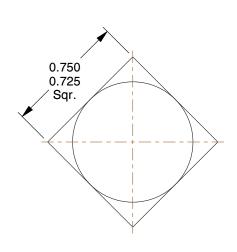

## **NOTES:**

1. HEAD STYLE : Square 2. MATERIAL : Steel

3. FINISH: Plain

4. DRIVE SYSTEM: Square

100 Grainger Parkway, Lake Forest, Illinois 60045-5201 1-(800) GRAINGER, 1-(800) 472-4643, (847) 535-1000 www.grainger.com This file and any associated information and specifications are provided for reference and evaluation purposes only, and is subject to change without notice. Grainger makes no representations, warranties or guarantees as to the appropriateness, accuracy, completeness, or suitability for any purpose, of the file, information or specifications.