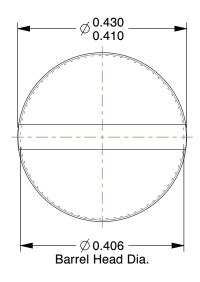

## NOTES:

1. HEAD TYPE: Truss

2. MATERIAL: 18-8 Stainless Steel

3. FINISH: Plain

4. DRIVE TYPE: Unslotted

5. BARREL TYPE: Male & Female

6. SCREW MATERIAL: 18-8 Stainless Steel

7. TENSILE STRENGTH (PSI): 80,000

8. ROCKWELL HARDNESS: B85-B95

9. THREAD SIZE: 8-32

100 Grainger Parkway, Lake Forest, Illinois 60045-5201 1-(800) GRAINGER, 1-(800) 472-4643, (847) 535-1000 www.grainger.com This file and any associated information and specifications are provided for reference and evaluation purposes only, and is subject to change without notice. Grainger makes no representations, warranties or guarantees as to the appropriateness, accuracy, completeness, or suitability for any purpose, of the file, information or specifications. You are solely responsible for the use of the file, information or specifications.

5MA86

COMPONENT

Binding Post, 13/64x1/4 In, PK25

Binding Post

UNIT

INCH

SHEET

PK25