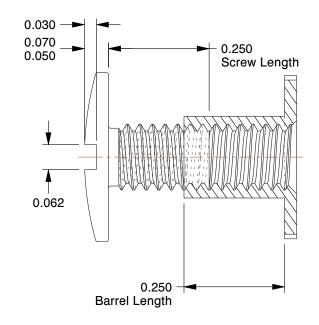

## NOTES:

1. HEAD TYPE: Truss

2. MATERIAL: 18-8 Stainless Steel

3. FINISH: Plain

4. DRIVE TYPE: Unslotted

5. BARREL TYPE: Male & Female

6. SCREW MATERIAL: 18-8 Stainless Steel

7. TENSILE STRENGTH (PSI): 80,000

8. ROCKWELL HARDNESS: B85-B95

9. THREAD SIZE: 8-32

100 Grainger Parkway, Lake Forest, Illinois 60045-5201 1-(800) GRAINGER, 1-(800) 472-4643, (847) 535-1000 www.grainger.com This file and any associated information and specifications are provided for reference and evaluation purposes only, and is subject to change without notice. Grainger makes no representations, warranties or guarantees as to the appropriateness, accuracy, completeness, or suitability for any purpose, of the file, information or specifications. You are solely responsible for the use of the file, information or specifications.

5MA86

COMPONENT

Binding Post, 13/64x1/4 In, PK25

Binding Post

UNIT

INCH

SHEET

PK25