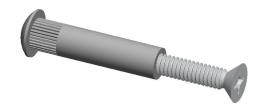

## NOTES:

1. HEAD TYPE : Truss 2. MATERIAL : Steel 3. FINISH : Chrome

4. DRIVE TYPE: Unslotted

5. BARREL TYPE : Male & Female

6. SCREW MATERIAL : Steel

7. TENSILE STRENGTH (PSI): 47,000 8. ROCKWELL HARDNESS: B55

9. THREAD SIZE: 1/4-20

100 Grainger Parkway, Lake Forest, Illinois 60045-5201 1-(800) GRAINGER, 1-(800) 472-4643, (847) 535-1000 www.grainger.com This file and any associated information and specifications are provided for reference and evaluation purposes only, and is subject to change without notice. Grainger makes no representations, warranties or guarantees as to the appropriateness, accuracy, completeness, or suitability for any purpose, of the file, information or specifications. You are solely responsible for the use of the file, information or specifications.