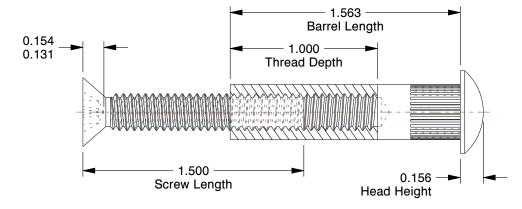

## NOTES:

1. HEAD TYPE : Truss 2. MATERIAL : Steel 3. FINISH : Chrome

4. DRIVE TYPE: Unslotted

5. BARREL TYPE : Male & Female

6. SCREW MATERIAL : Steel

7. TENSILE STRENGTH (PSI): 47,000 8. ROCKWELL HARDNESS: B55

9. THREAD SIZE: 1/4-20

100 Grainger Parkway, Lake Forest, Illinois 60045-5201 1-(800) GRAINGER, 1-(800) 472-4643, (847) 535-1000 www.grainger.com This file and any associated information and specifications are provided for reference and evaluation purposes only, and is subject to change without notice. Grainger makes no representations, warranties or guarantees as to the appropriateness, accuracy, completeness, or suitability for any purpose, of the file, information or specifications. You are solely responsible for the use of the file, information or specifications.