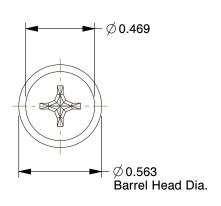

## NOTES:

1. HEAD TYPE : Truss 2. MATERIAL : Steel 3. FINISH : Chrome

4. DRIVE TYPE: Unslotted

5. BARREL TYPE : Male & Female

6. SCREW MATERIAL : Steel

7. TENSILE STRENGTH (PSI): 47,000 8. ROCKWELL HARDNESS: B55

9. THREAD SIZE: 1/4-20

100 Grainger Parkway, Lake Forest, Illinois 60045-5201 1-(800) GRAINGER, 1-(800) 472-4643, (847) 535-1000 www.grainger.com This file and any associated information and specifications are provided for reference and evaluation purposes only, and is subject to change without notice. Grainger makes no representations, warranties or guarantees as to the appropriateness, accuracy, completeness, or suitability for any purpose, of the file, information or specifications. You are solely responsible for the use of the file, information or specifications.