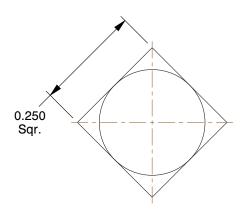

## NOTES:

1. DRIVE TYPE: Square Head

2. POINT TYPE: Cup

3. MATERIAL: 1018-1022 Carbon Steel

4. FINISH: Plain

5. MEETS : ASME B18.6.2

6. ROCKWELL HARDNESS: HR15N 83 Min Surface Hardness

100 Grainger Parkway, Lake Forest, Illinois 60045-5201 1-(800) GRAINGER, 1-(800) 472-4643, (847) 535-1000 www.grainger.com This file and any associated information and specifications are provided for reference and evaluation purposes only, and is subject to change without notice. Grainger makes no representations, warranties or guarantees as to the appropriateness, accuracy, completeness, or suitability for any purpose, of the file, information or specifications.