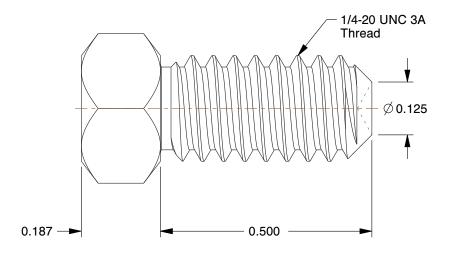

## NOTES:

1. DRIVE TYPE: Square Head

2. POINT TYPE: Cup

3. MATERIAL: 1018-1022 Carbon Steel

4. FINISH: Plain

5. MEETS : ASME B18.6.2

6. ROCKWELL HARDNESS: HR15N 83 Min Surface Hardness

100 Grainger Parkway, Lake Forest, Illinois 60045-5201 1-(800) GRAINGER, 1-(800) 472-4643, (847) 535-1000 www.grainger.com This file and any associated information and specifications are provided for reference and evaluation purposes only, and is subject to change without notice. Grainger makes no representations, warranties or guarantees as to the appropriateness, accuracy, completeness, or suitability for any purpose, of the file, information or specifications.

4.41

SCALE

| COMPONENT                                              | Set Screw |        |
|--------------------------------------------------------|-----------|--------|
| <b>5NZY1</b> Set Screw, Cup, Square, 1/4-20x1/2, PK100 |           | UNIT   |
|                                                        |           | INCH   |
|                                                        |           | SHEET  |
|                                                        |           | 1 of 1 |