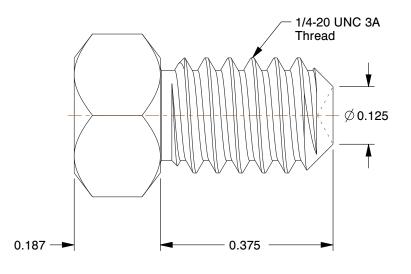

## NOTES:

1. DRIVE TYPE: Square Head

2. POINT TYPE: Cup

3. MATERIAL: 1018-1022 Carbon Steel

4. FINISH: Plain

5. MEETS: ASME B18.6.2

6. ROCKWELL HARDNESS: HR15N 83 Min Surface Hardness

100 Grainger Parkway, Lake Forest, Illinois 60045-5201 1-(800) GRAINGER, 1-(800) 472-4643, (847) 535-1000 www.grainger.com This file and any associated information and specifications are provided for reference and evaluation purposes only, and is subject to change without notice. Grainger makes no representations, warranties or guarantees as to the appropriateness, accuracy, completeness, or suitability for any purpose, of the file, information or specifications. You are solely responsible for the use of the file, information or specifications.

4.80

COMPONENT

25J628

Set Screw, Cup, Square, 1/4-20x3/8, PK100

INCH
SHEET

Set Screw

1 of 1