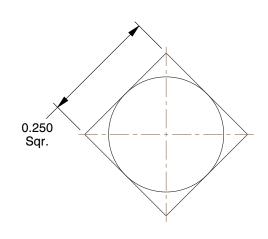

## NOTES:

1. DRIVE TYPE: Square Head

2. POINT TYPE: Cup

3. MATERIAL: 1018-1022 Carbon Steel

4. FINISH: Plain

5. MEETS: ASME B18.6.2

6. ROCKWELL HARDNESS: HR15N 83 Min Surface Hardness

100 Grainger Parkway, Lake Forest, Illinois 60045-5201 1-(800) GRAINGER, 1-(800) 472-4643, (847) 535-1000 www.grainger.com This file and any associated information and specifications are provided for reference and evaluation purposes only, and is subject to change without notice. Grainger makes no representations, warranties or guarantees as to the appropriateness, accuracy, completeness, or suitability for any purpose, of the file, information or specifications. You are solely responsible for the use of the file, information or specifications.

4.80

COMPONENT

25J628

Set Screw, Cup, Square, 1/4-20x3/8, PK100

INCH
SHEET

Set Screw

1 of 1