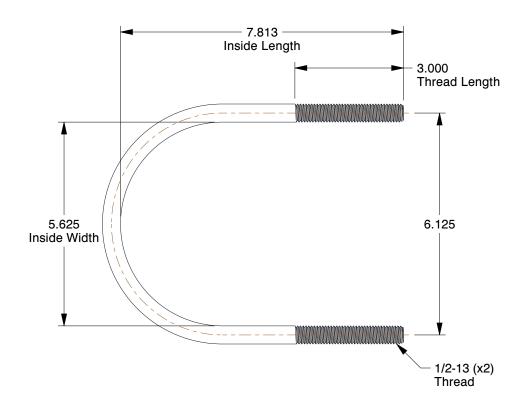

## NOTES:

1. MATERIAL : Steel 2. FINISH : Plain

3. TYPE : Long Tangent 4. INCLUDES : 4 Nuts

100 Grainger Parkway, Lake Forest, Illinois 60045-5201 1-(800) GRAINGER, 1-(800) 472-4643, (847) 535-1000 www.grainger.com This file and any associated information and specifications are provided for reference and evaluation purposes only, and is subject to change without notice. Grainger makes no representations, warranties or guarantees as to the appropriateness, accuracy, completeness, or suitability for any purpose, of the file, information or specifications.

**SCALE** 

0.38

32TH44

COMPONENT

U-Bolt, 1/2-13, 5ln, Steel, PK5

UNIT

**U-Bolt** 

SHEET