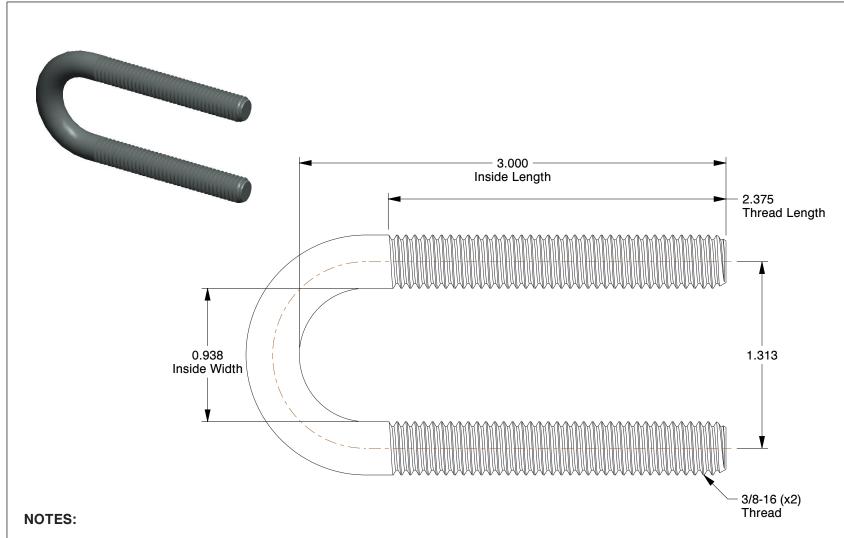

1. MATERIAL : Steel 2. FINISH : Plain

3. TYPE : Long Tangent 4. INCLUDES : 4 Nuts

100 Grainger Parkway, Lake Forest, Illinois 60045-5201 1-(800) GRAINGER, 1-(800) 472-4643, (847) 535-1000 www.grainger.com This file and any associated information and specifications are provided for reference and evaluation purposes only, and is subject to change without notice. Grainger makes no representations, warranties or guarantees as to the appropriateness, accuracy, completeness, or suitability for any purpose, of the file, information or specifications. You are solely responsible for the use of the file, information or specifications.

1.48

32TH34

COMPONENT

U-Bolt, 3/8-16, 1/2In, Steel, PK5

UNIT

U-Bolt

INCH SHEET

1 of 1