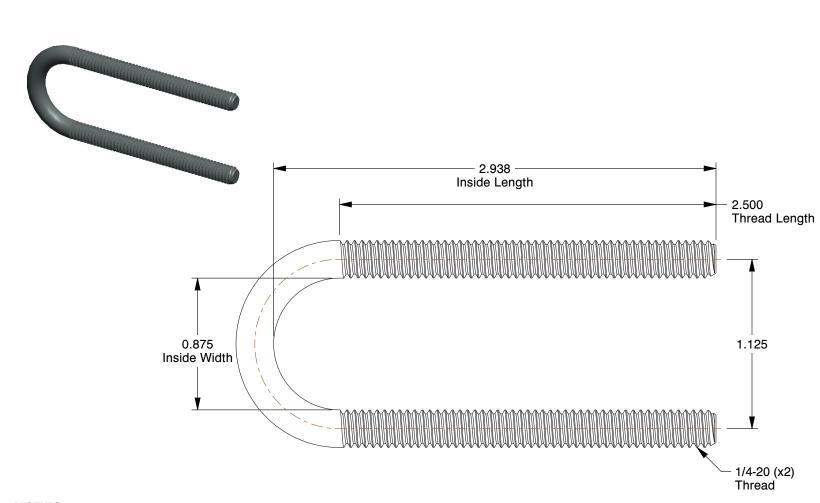

## **NOTES:**

1. MATERIAL : Steel 2. FINISH : Plain

3. TYPE : Long Tangent 4. INCLUDES : 4 Nuts

100 Grainger Parkway, Lake Forest, Illinois 60045-5201 1-(800) GRAINGER, 1-(800) 472-4643, (847) 535-1000 www.grainger.com This file and any associated information and specifications are provided for reference and evaluation purposes only, and is subject to change without notice. Grainger makes no representations, warranties or guarantees as to the appropriateness, accuracy, completeness, or suitability for any purpose, of the file, information or specifications. You are solely responsible for the use of the file, information or specifications.

1.57

COMPONENT

U-Bolt

32TH31

U-Bolt, 1/4-20, 1/2In, Steel, PK5

INCH

UNIT

1 of 1