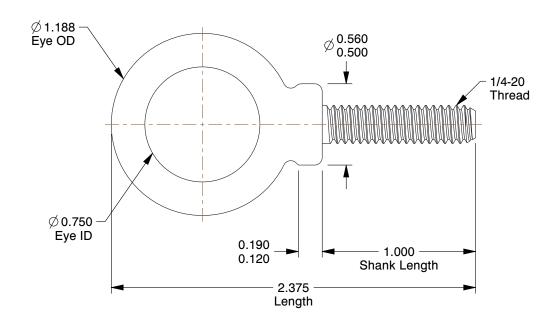

## NOTES:

1. EYE BOLT TYPE: Lift with Shoulder

2. MATERIAL : Steel 3. FINISH : Plain

100 Grainger Parkway, Lake Forest, Illinois 60045-5201 1-(800) GRAINGER, 1-(800) 472-4643, (847) 535-1000 www.grainger.com This file and any associated information and specifications are provided for reference and evaluation purposes only, and is subject to change without notice. Grainger makes no representations, warranties or guarantees as to the appropriateness, accuracy, completeness, or suitability for any purpose, of the file, information or specifications. You are solely responsible for the use of the file, information or specifications.

1.60

SCALE

| COMPONENT                                         | Eye Bolt |        |
|---------------------------------------------------|----------|--------|
|                                                   | Lyo Box  |        |
| 3ZGW8  Eyebolt, 1/4-20, 3/4ln, Lift with Shoulder |          | UNIT   |
|                                                   |          | INCH   |
|                                                   |          | SHEET  |
|                                                   |          | 1 of 1 |