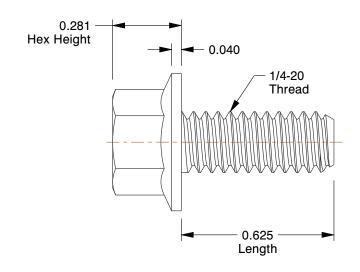

## NOTES:

1. HEAD TYPE: Hex Flange

2. MATERIAL : Steel 3. FINISH : Zinc Plated

4. THREAD STYLE: Fully Threaded

5. SCREW GRADE/CLASS: Grade 5

6. SCREW INDUSTRY STANDARDS: ASME B18.2.1

8. THREAD TYPE: Coarse

100 Grainger Parkway, Lake Forest, Illinois 60045-5201 1-(800) GRAINGER, 1-(800) 472-4643, (847) 535-1000 www.grainger.com This file and any associated information and specifications are provided for reference and evaluation purposes only, and is subject to change without notice. Grainger makes no representations, warranties or guarantees as to the appropriateness, accuracy, completeness, or suitability for any purpose, of the file, information or specifications. You are solely responsible for the use of the file, information or specifications.

2.54

COMPONENT

Hex Head Cap Screw

41MX90

HHCS, 1/4-20x5/8, 5 Steel, Gr 5, ZP, PK50

SHEET

UNIT

INCH