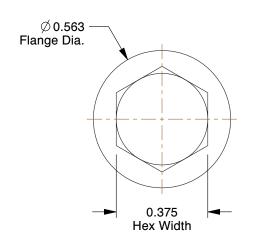

## NOTES:

1. HEAD TYPE: Hex Flange

2. MATERIAL : Steel 3. FINISH : Zinc Plated

4. THREAD STYLE: Fully Threaded

5. SCREW GRADE/CLASS: Grade 5

6. SCREW INDUSTRY STANDARDS: ASME B18.2.1

8. THREAD TYPE: Coarse

100 Grainger Parkway, Lake Forest, Illinois 60045-5201 1-(800) GRAINGER, 1-(800) 472-4643, (847) 535-1000 www.grainger.com This file and any associated information and specifications are provided for reference and evaluation purposes only, and is subject to change without notice. Grainger makes no representations, warranties or guarantees as to the appropriateness, accuracy, completeness, or suitability for any purpose, of the file, information or specifications. You are solely responsible for the use of the file, information or specifications.

2.54

COMPONENT

Hex Head Cap Screw

41MX90

HHCS, 1/4-20x5/8, 5 Steel, Gr 5, ZP, PK50

SHEET

UNIT

INCH