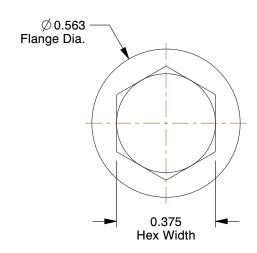

## NOTES:

1. HEAD TYPE : Hex Flange

2. MATERIAL : Steel 3. FINISH : Zinc Plated

4. THREAD STYLE : Fully Threaded

5. SCREW GRADE/CLASS : Grade 5

6. SCREW INDUSTRY STANDARDS : ASME B18.2.1

8. THREAD TYPE: Coarse

2.75

COMPONENT

Hex Head Cap Screw

41MX89

HHCS, 1/4-20x1/2, 5 Steel, Gr 5, ZP, PK50

SHEET

UNIT

INCH