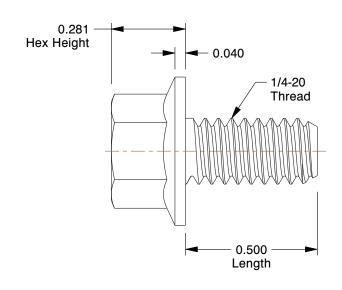

## NOTES:

1. HEAD TYPE : Hex Flange

2. MATERIAL : Steel 3. FINISH : Zinc Plated

4. THREAD STYLE : Fully Threaded

5. SCREW GRADE/CLASS : Grade 5

6. SCREW INDUSTRY STANDARDS : ASME B18.2.1

8. THREAD TYPE: Coarse

2.75

COMPONENT

Hex Head Cap Screw

41MX89

HHCS, 1/4-20x1/2, 5 Steel, Gr 5, ZP, PK50

SHEET

UNIT

INCH