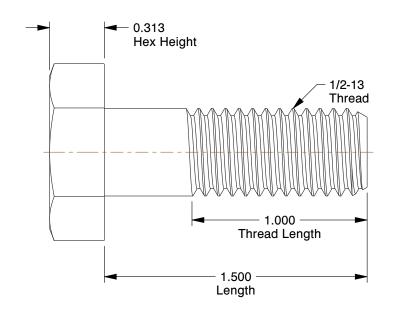

## NOTES:

1. MATERIAL: Grade A325 Type 1, A563-C Steel

2. FINISH: Plain 3. HEAD TYPE: Hex

4. THREAD STYLE: Partially Threaded 5. THREAD DIRECTION: Right Hand 6. TENSILE STRENGTH (PSI): 105,000

7. MEETS/EXCEEDS: ASTM F3125, ASTM 563

1.82

COMPONENT

Structural Bolt

1RE46

Structural Bolt, 1/2-13x1 1/2L, PK25

SHEET 1 of 1

UNIT

INCH