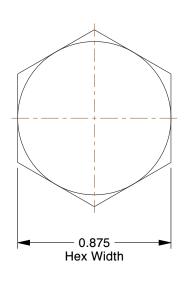

## NOTES:

1. MATERIAL: Grade A325 Type 1, A563-C Steel

2. FINISH: Plain 3. HEAD TYPE: Hex

4. THREAD STYLE: Partially Threaded 5. THREAD DIRECTION: Right Hand 6. TENSILE STRENGTH (PSI): 105,000

7. MEETS/EXCEEDS: ASTM F3125, ASTM 563

1.82

COMPONENT

Structural Bolt

1RE46

Structural Bolt, 1/2-13x1 1/2L, PK25

SHEET 1 of 1

UNIT

INCH