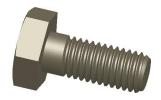

## NOTES:

1. MATERIAL : Grade A325 Type 1, A563-C Steel

2. FINISH: Plain 3. HEAD TYPE: Hex

4. THREAD STYLE: Partially Threaded 5. THREAD DIRECTION: Right Hand 6. TENSILE STRENGTH (PSI): 105,000

7. MEETS/EXCEEDS: ASTM F3125, ASTM 563