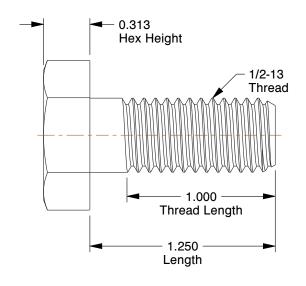

 COMPONENT
 Structural Bolt

 1 RE45
 INCH

 Structural Bolt, 1/2-13x1 1/4L, PK25
 SHEET

 1 of 1