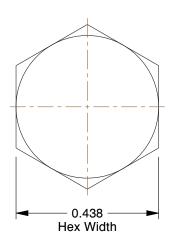

## NOTES:

1. HEAD TYPE : Hex 2. MATERIAL : Steel

3. FINISH: Plain

4. THREAD STYLE : Fully Threaded 5. SCREW GRADE/CLASS : Grade 2

6. SCREW INDUSTRY STANDARDS : ASME B18.2.1

7. THREAD TYPE: UNC (Coarse)

100 Grainger Parkway, Lake Forest, Illinois 60045-5201 1-(800) GRAINGER, 1-(800) 472-4643, (847) 535-1000 www.grainger.com This file and any associated information and specifications are provided for reference and evaluation purposes only, and is subject to change without notice. Grainger makes no representations, warranties or guarantees as to the appropriateness, accuracy, completeness, or suitability for any purpose, of the file, information or specifications.

**SCALE** 

3.40

COMPONENT

Hex Head Cap Screw

5NYR4

HHCS, 1/4-20x1/2, Steel, Gr 2, Plain, PK100

SHEET

UNIT