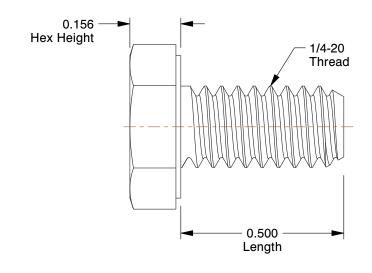

## NOTES:

1. HEAD TYPE : Hex 2. MATERIAL : Steel

3. FINISH: Plain

4. THREAD STYLE : Fully Threaded 5. SCREW GRADE/CLASS : Grade 2

6. SCREW INDUSTRY STANDARDS : ASME B18.2.1

7. THREAD TYPE: UNC (Coarse)

100 Grainger Parkway, Lake Forest, Illinois 60045-5201 1-(800) GRAINGER, 1-(800) 472-4643, (847) 535-1000 www.grainger.com This file and any associated information and specifications are provided for reference and evaluation purposes only, and is subject to change without notice. Grainger makes no representations, warranties or guarantees as to the appropriateness, accuracy, completeness, or suitability for any purpose, of the file, information or specifications.

**SCALE** 

3.40

COMPONENT

Hex Head Cap Screw

5NYR4

HHCS, 1/4-20x1/2, Steel, Gr 2, Plain, PK100

SHEET

UNIT