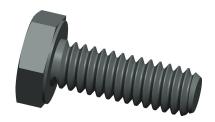

## NOTES:

1. HEAD TYPE : Hex 2. MATERIAL : Steel

3. FINISH: Plain

4. THREAD STYLE : Fully Threaded 5. SCREW GRADE/CLASS : Grade 2

6. SCREW INDUSTRY STANDARDS : ASME B18.2.1

7. THREAD TYPE: UNC (Coarse)

100 Grainger Parkway, Lake Forest, Illinois 60045-5201 1-(800) GRAINGER, 1-(800) 472-4643, (847) 535-1000 www.grainger.com This file and any associated information and specifications are provided for reference and evaluation purposes only, and is subject to change without notice. Grainger makes no representations, warranties or guarantees as to the appropriateness, accuracy, completeness, or suitability for any purpose, of the file, information or specifications. You are solely responsible for the use of the file, information or specifications.

3.65

COMPONENT

Hex Head Cap Screw

5NYR6

HHCS, 1/4-20x3/4, Steel, Gr 2, Plain, PK100

SHEET

UNIT

INCH