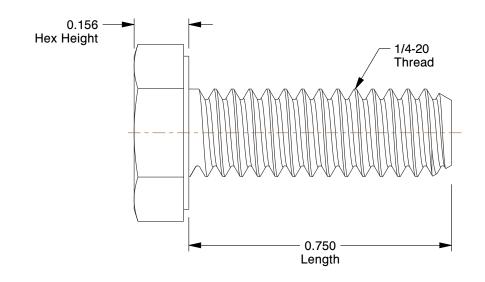

## NOTES:

1. HEAD TYPE : Hex 2. MATERIAL : Steel

3. FINISH: Plain

4. THREAD STYLE : Fully Threaded 5. SCREW GRADE/CLASS : Grade 2

6. SCREW INDUSTRY STANDARDS : ASME B18.2.1

7. THREAD TYPE: UNC (Coarse)

100 Grainger Parkway, Lake Forest, Illinois 60045-5201 1-(800) GRAINGER, 1-(800) 472-4643, (847) 535-1000 www.grainger.com This file and any associated information and specifications are provided for reference and evaluation purposes only, and is subject to change without notice. Grainger makes no representations, warranties or guarantees as to the appropriateness, accuracy, completeness, or suitability for any purpose, of the file, information or specifications. You are solely responsible for the use of the file, information or specifications.

3.65

COMPONENT

Hex Head Cap Screw

5NYR6

HHCS, 1/4-20x3/4, Steel, Gr 2, Plain, PK100

SHEET

UNIT

INCH