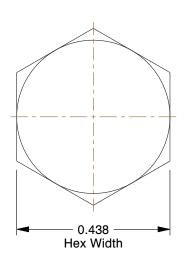

## NOTES:

1. HEAD TYPE : Hex 2. MATERIAL : Steel

3. FINISH: Plain

4. THREAD STYLE : Fully Threaded 5. SCREW GRADE/CLASS : Grade 2

6. SCREW INDUSTRY STANDARDS : ASME B18.2.1

7. THREAD TYPE: UNC (Coarse)

100 Grainger Parkway, Lake Forest, Illinois 60045-5201 1-(800) GRAINGER, 1-(800) 472-4643, (847) 535-1000 www.grainger.com This file and any associated information and specifications are provided for reference and evaluation purposes only, and is subject to change without notice. Grainger makes no representations, warranties or guarantees as to the appropriateness, accuracy, completeness, or suitability for any purpose, of the file, information or specifications. You are solely responsible for the use of the file, information or specifications.

3.65

COMPONENT

Hex Head Cap Screw

5NYR6

HHCS, 1/4-20x3/4, Steel, Gr 2, Plain, PK100

SHEET

UNIT

INCH