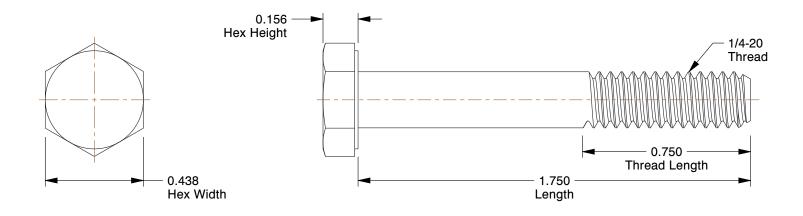

## NOTES:

1. HEAD TYPE: Hex 2. MATERIAL: Steel

3. FINISH: Plain

4. THREAD STYLE: Partially Threaded 5. SCREW GRADE/CLASS: Grade 2

6. SCREW INDUSTRY STANDARDS: ASME B18.2.1

7. THREAD TYPE: UNC (Coarse)

100 Grainger Parkway, Lake Forest, Illinois 60045-5201 1-(800) GRAINGER, 1-(800) 472-4643, (847) 535-1000 www.grainger.com

2.34

COMPONENT Hex Head Cap Screw

5NYT1

HHCS, 1/4-20x1-3/4, Steel, Gr 2, Plain, PK100

INCH SHEET

UNIT

1 of 1