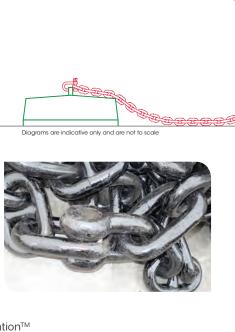

Buoy Models SL-B600 SL-B700 SL-B750 SL-B800

SL-B1250 SL-B1500

Diagrams are indicative only and are not to scale

Buoy Models: SL-B1750

Sealite Asia Pte Ltd 

Joy Mode SL-B2200 SL-B2600

**LEGEND** 

Optional Mooring Kit Optional Mooring Block