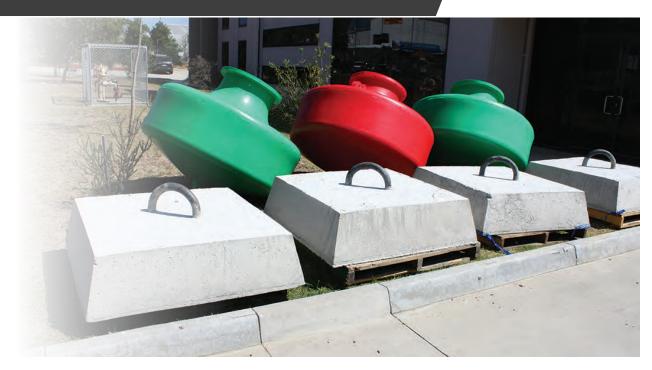

The complete systems include chain, mooring sinkers and associated hardware in various grades and sizes.

Mooring solutions are calculated using Sealite's advanced mooring calculator

Sealite Asia Pte Ltd

Buoy Models SL-B600 SL-B700 SL-B750 SL-B800

SL-B1250 SL-B1500

Diagrams are indicative only and are not to scale

Buoy Models: SL-B1750

Sealite Asia Pte Ltd 

Joy Mode SL-B2200 SL-B2600

**LEGEND** 

Optional Mooring Kit Optional Mooring Block