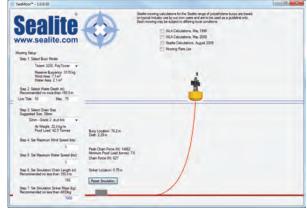

The complete systems include chain, mooring sinkers and associated hardware in various grades and sizes.

Mooring solutions are calculated using Sealite's advanced mooring calculator

Sealite Asia Pte Ltd